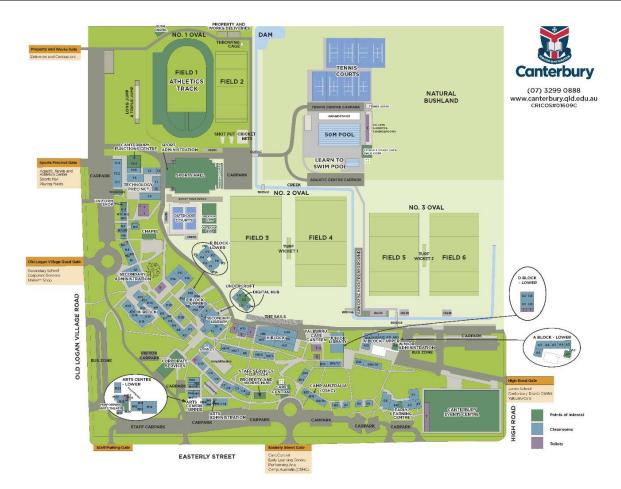

**Sports Draw** 

| Boys Rugby                                           |            |                            |                              |                          |  |  |  |
|------------------------------------------------------|------------|----------------------------|------------------------------|--------------------------|--|--|--|
| Team                                                 | Opposition | Venue                      | Time                         | Field                    |  |  |  |
| First XV                                             | Canterbury | Canterbury                 | 11.15am                      | Field 3                  |  |  |  |
| Year 9/10A                                           | Canterbury | Canterbury                 | 10am                         | Field 3                  |  |  |  |
| Year 9/10B                                           | Canterbury | Canterbury                 | 9am                          | Field 4                  |  |  |  |
| Year 8                                               | Canterbury | Canterbury                 | 9am                          | Field 3                  |  |  |  |
| Year 7                                               | Canterbury | Canterbury                 | 8am                          | Field 3                  |  |  |  |
| Canterbury College- High Rd, Brisbane<br>Boys Tennis |            |                            |                              |                          |  |  |  |
| Team                                                 | Opposition | Venue                      | Time                         | Court                    |  |  |  |
| Open 1 <sup>st</sup>                                 | Canterbury | Canterbury                 | Warm Up 9am                  | Canterbury Tennis Centre |  |  |  |
| Open 2 <sup>nd</sup>                                 | Canterbury | Canterbury                 | Warm Up 9am                  | Canterbury Tennis Centre |  |  |  |
| Open 3 <sup>rd</sup>                                 | Canterbury | Canterbury                 | Warm Up 9am                  | Canterbury Tennis Centre |  |  |  |
| Intermediate 1 <sup>st</sup>                         | Canterbury | Canterbury                 | Warm Up 7.30am               | Canterbury Tennis Centre |  |  |  |
| Intermediate 2 <sup>nd</sup>                         | Canterbury | Canterbury                 | Warm Up 7.30am               | Canterbury Tennis Centre |  |  |  |
| Intermediate 3 <sup>rd</sup>                         | Canterbury | Canterbury                 | Warm Up 7.30am               | Canterbury Tennis Centre |  |  |  |
|                                                      | Canterb    | Add<br>ury College - Old L | ress<br>ogan Village Rd, Wat | erford                   |  |  |  |

Canterbury College- Old Logan Village Rd, Waterford Cannon Hill Anglican College - Krupp Rd, Cannon Hill Ormiston College - 97 Dundas St W, Ormiston St Paul's School: Walker Centre - Strathpine Road, Bald Hills