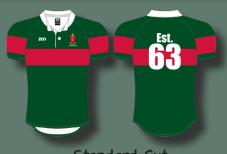

To celebrate 55 years of rugby at St Paul's, the RSG has commissioned a special supporter's jersey, in the same style as those worn by players in the early years. Available in either a standard (straight) cut, or a tapered (pro) cut, the jersey can also include your name on the back. To receive your jersey in time for the start of the 2018 rugby season, orders must be placed by 17th November 2017. Replica jerseys will be available in the retail shop to try on, but orders must be placed online.

Standard Cut

Tapered Cut

Price: With name - \$75.00 ea

Without name - \$70.00 ea

All names subject to the approval of the RSG Names:

Names will be positioned at the top of the jersey

Sizes: Junior sizes 6-14